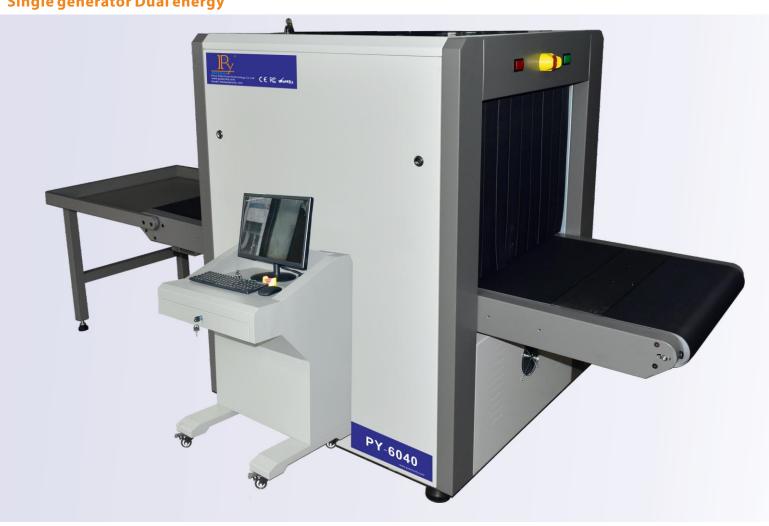

X-ray Baggage Scanner Single generator Dual energy

### $Explosives, We apons\ and\ Contraband$

Our best-selling scanner model PY-6040, lighter and shorter, it packs all the speed, power and detection capability into a sub-compact design. Sized for scanning mail, hand carried bags, personal items, clothing and shoes. The PY-6040 meets the throughput demands of high-traffic settings. An intuitive and simple operator interface makes this unit suitable for both security professionals and non-technical personnel.

# **PY Security PY-6040**

## X-ray Baggage Scanner