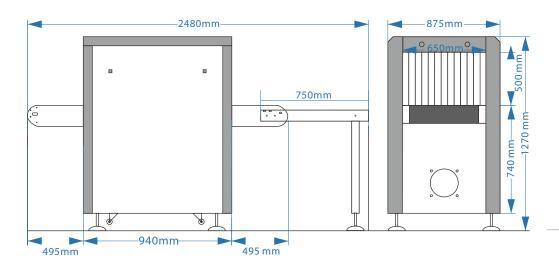

#### **Physical Details**

600(W) x 400(H) mm. Tunnel size: Product dimensions: 2480mm(L)x875mm(W)x1270mm(H). Wooden package dimensions: 2240mm(L)x960mm(W)x1400mm(H)

Shipping weight:

450 kg. Net weight: Gross weight: 500kg.