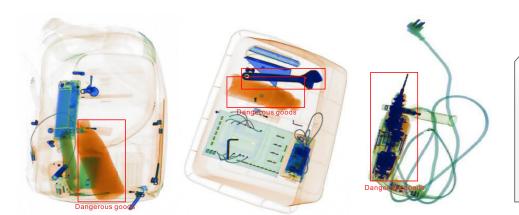

### $Explosives, We apons\ and\ Contraband$

Our best-selling scanner model PY-6040, lighter and shorter, it packs all the speed, power and detection capability into a sub-compact design. Sized for scanning mail, hand carried bags, personal items, clothing and shoes. The PY-6040 meets the throughput demands of high-traffic settings. An intuitive and simple operator interface makes this unit suitable for both security professionals and non-technical personnel.

Pull back/forward: 30 images to process.

64x smart zoom: Adjustable zoom preview window.

**Other Functions:** 

Alarm function: Liquid and high density substances will give audio

& indicator alarm with a red frame.