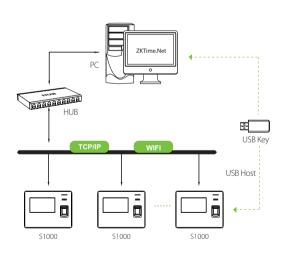

Functions   | ID/Mifare/HID, Wi-Fi, GPRS, 3G (WCDMA), ADMS, Backup Battery                          |
| Software             | ZKTime.Net 3.0, ZKTime 5.0                                                            |
| Power Supply         | DC12V 3A                                                                              |
| Verification Speed   | ≤0.5 Sec.                                                                             |
| Operating Temp.      | 0°C - 45°C                                                                            |
| Operating Humidity   | 20% - 80%                                                                             |
| Dimension            | 190.0×147.0×53.8 mm (Length×Width×Thickness)                                          |

## Configuration



## What's in the Box



S1000



Back Plate



Power Adapter



Screws and Holders



Software CD (ZKTime.Net)



Backup Battery