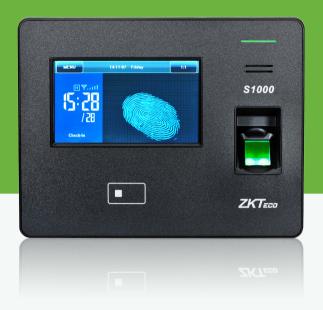

**S**1000 Fingerprint Time Attendance Terminal

The S1000 is a 4.3-inch touch screen Time Attendance Terminal with elegant design and professional surface treatment. This device is able to support Wi-Fi, GPRS, 3G, and features 20000 fingerprints capacity, especially applicable for some projects' time attendance.

## **Features**

- 4.3" touch screen is user-friendly and very intuitive
- Multi-languages
- 20,000 Fingerprints and 40,000 cards
- Built-in 2000mAh backup battery extends operation time (optional)
- Communication: TCP/IP, USB-host, Optional: Wi-Fi, GPRS, 3G (WCDMA)
- Optional ID, Mifare, HID cards

## Specifications

| Fingerprint Capacity | 20,000                                                                                |
|----------------------|---------------------------------------------------------------------------------------|
| ID Card Capacity     | 40,000 (Optional)                                                                     |
| Record Capacity      | 200,000                                                                               |
| User Capacity        | 20,000                                                                                |
| Display              | 4.3-inch Touch Screen                                                                 |
| Communication        | TCP/IP, USB-host                                                                      |
| Standard Functions   | Work Code, DST, Scheduled-bell, Self-Service Query, Automatic Status Switch, T9 Input |
| Optional Functions   | ID/Mifare/HID, Wi-Fi, GPRS, 3G (WCDMA), ADMS, Backup Battery                          |
| Software             | ZKTime.Net 3.0, ZKTime 5.0                                                            |
| Power Supply         | DC12V 3A                                                                              |
| Verification Speed   | ≤0.5 Sec.                                                                             |
| Operating Temp.      | 0°C - 45°C                                                                            |
| Operating Humidity   | 20% - 80%                                                                             |
| Dimension            | 190.0×147.0×53.8 mm (Length×Width×Thickness)                                          |