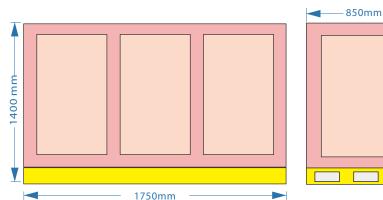

## **Physical Details**

500(W) x 300(H) mm. Tunnel size: Product dimensions: 2170mm(L)x720mm(W)x1193mm(H). 1750mm(L)x850mm(W)x1400mm(H). Wooden package dimensions:

Shipping weight:

Certificates:

X-RAY Generator