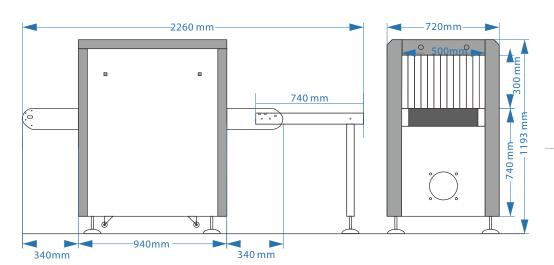

## **Physical Details**

500(W) x 300(H) mm. Tunnel size: Product dimensions: 2170mm(L)x720mm(W)x1193mm(H). 1750mm(L)x850mm(W)x1400mm(H). Wooden package dimensions:

Shipping weight:

Certificates:

X-RAY Generator

Net weight: 280 kg. Gross weight: 310 kg.

 $(-20)^{\circ}$ C~ $(+60)^{\circ}$ C/Humidity 5% to 95%, Working temperature:

non-condensing.

(-30)°C $\sim$ (+70)°C/Humidity 5% to 95%, Storage temperature:

non-condensing.