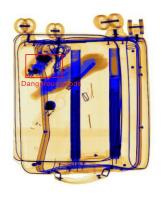

Pull back/forward: 30 images to process.

64x smart zoom: Adjustable zoom preview window.

**Other Functions:** 

Alarm function: Liquid and high density substances will give audio

& indicator alarm with a red frame.