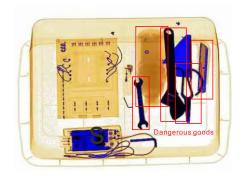

Pull back/forward: 30 images to process.

64x smart zoom: Adjustable zoom preview window.

**Other Functions:** 

Alarm function: Liquid and high density substances will give audio

& indicator alarm with a red frame.