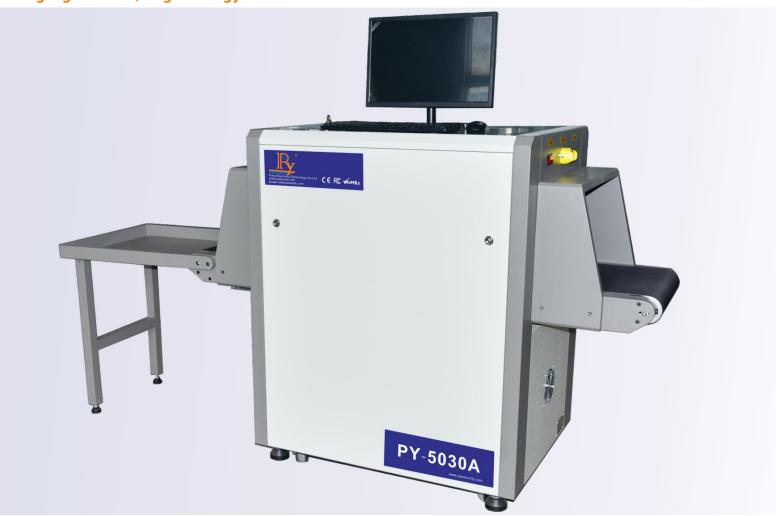

X-ray Baggage Scanner Single generator, single energy

Explosives, Weapons and Contraband Our best-selling scanner model PY-5030A, lighter and shorter, it packs all the speed, power and detection capability into a sub-compact design. Sized for scanning mail, hand carried bags, personal items, clothing and shoes. The PY-5030A meets the throughput demands of high-traffic settings. An intuitive and simple operator interface makes this unit suitable for both security professionals and non-technical personnel.

## **PY Security PY-5030A**

## X-ray Baggage Scanner