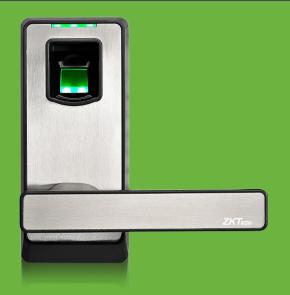

## **PL10**

PL10 is a smart lock with embedded fingerprint recognition technology. It is DIY design, which can replace knob lock easily and quickly. You even can do it by yourself.

## **Features**

- With the new generation fingerprint recognition algorithm Emergency key override (concealed)
- Rugged, sleek and compact design
- American standard single latch for easy replacement and installation
- Independent clutch motor design under patent protection Low battery warning
- Idle handle design to prevent from forcible entry
- Registration data are stored even if there is power loss
- Handle, latch and strike is reversible design for all door open direction
- Capacitive sensing technology Touch to open.

- LED indicator and inbuilt buzzer
- External terminals to draw back-up power from a 9V battery
- · Normal Open mode
- Easy to program and easy to use
- Easy to install-no wiring required
- 3 user groups Admin, Normal User and Temporary User
- Backset is 60 mm or 70mm (adjustable)