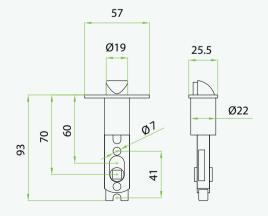

## Specifications

| Material              | Rugged ABS                    |
|-----------------------|-------------------------------|
| User Capacity         | Admin -10                     |
|                       | Normal User - 60              |
|                       | Temporary User - 20           |
| Operating Temperature | -20°C - 55°C                  |
| Power Supply          | 4 ×AA Alkaline Battery        |
| Backup Unlocking Way  | Mechanical Key & 9V Battery   |
| Door Thickness        | 30-38 mm (optional)           |
|                       | 39-46 mm (standard)           |
|                       | 47-54 mm (standard)           |
|                       | 55-60 mm (optional)           |
| Dimensions            | Front - 69(W)×155(L)×35(D) mm |
|                       | Back - 69(W)×155(L)×25(D) mm  |