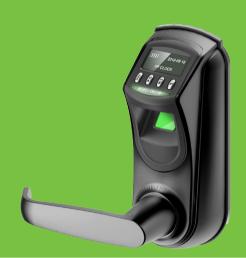

## **L**7000S Fingerprint Door Lock

- New generation fingerprint recognition algorithm
- German standard mortise with one latch and one deadbolt - turn handle upward to lock the deadbolt for more security
- Handle, lock body and strike is reversible design for all door open direction
- Idle handle design to prevent from forcible entry
- OLED display screen with visual menu
- Three independent unlocking methods
- fingerprint, password, mechanical Key

- Smart alarm for low battery & illegal operation
- Upload/Download data via USB Port
- Normal open mode
- Support query door open logs
- External terminals to draw back-up power from a 9V battery
- Backset is 62 mm.
- Access Timetable Management (optional)

## Specifications

| Material              | Zinc Alloy                                 |
|-----------------------|--------------------------------------------|
| Fingerprint Capacity  | 500                                        |
| Password Capacity     | 100                                        |
| Log Capacity          | 30,000                                     |
| Communication         | USB flash disk                             |
| Operating Temperature | 0 °C - 45 °C                               |
| Power Supply          | 4 × AA Alkaline Battery                    |
| Backup Unlock         | Mechanical Key & 9V Battery                |
| Door Thickness        | 35-55 mm (standard)<br>55-75 mm (optional) |